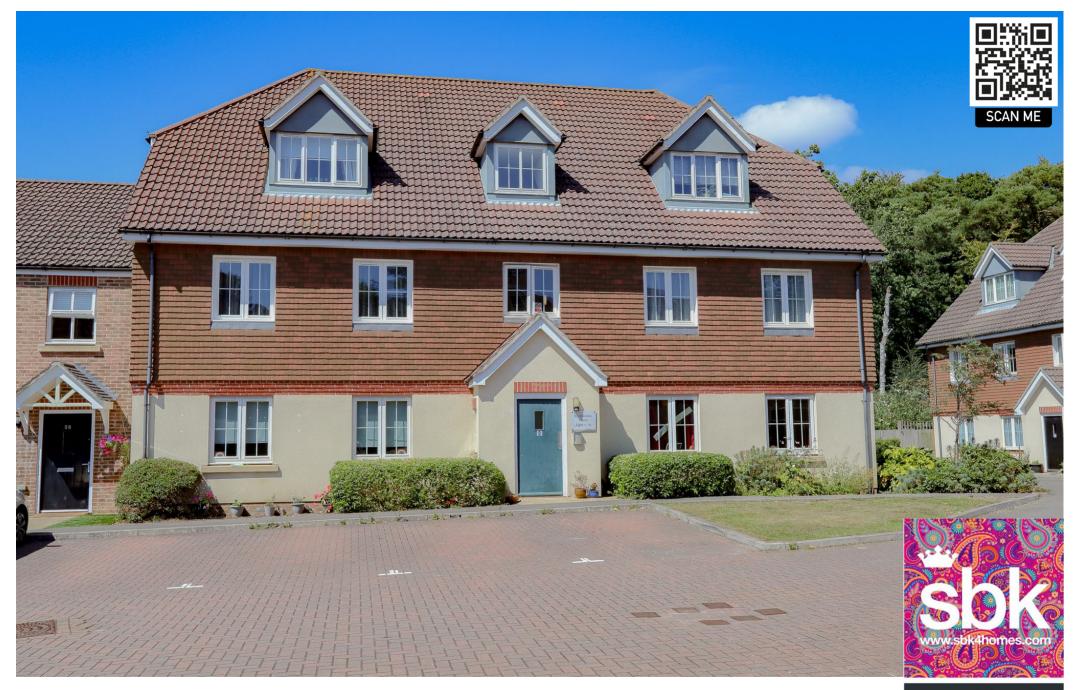

## 2 Bedrooms, 1 Bathrooms

NO FORWARD CHAIN
Popular Sarisbury Green Location
Two Double Bedrooms
Large Lounge/Diner
Fitted Kitchen With Appliances
Modern First Floor Apartment
Bathroom With Shower Over Bath
Gas Central Heating
Allocated Parking
Communal Gardens To Rear

01489 570019 www.sbk4homes.com

Offered for sale with NO FORWARD CHAIN is this beautifully presented and maintained, first floor apartment constructed in 2012 by developers of repute Miller Homes. The property is located in the popular Admirals Wood development in Sarisbury Green and offers easy access to the A27, M27 motorway links and is only a short walk away from the Holly Hill Leisure Centre. Offering good sized accommodation throughout, the property benefits from two double bedrooms, a large lounge/diner, modern kitchen with space for appliances and a white bathroom suite with a shower over the bath. Other modern conveniences include double glazing, gas central heating and externally, allocated parking and the use of communal gardens. The property is offered for sale with NO FORWARD CHAIN and appointments to view can be me made via SBK Property Consultants on 01489 570019 or parkgate@sbk4homes.com.