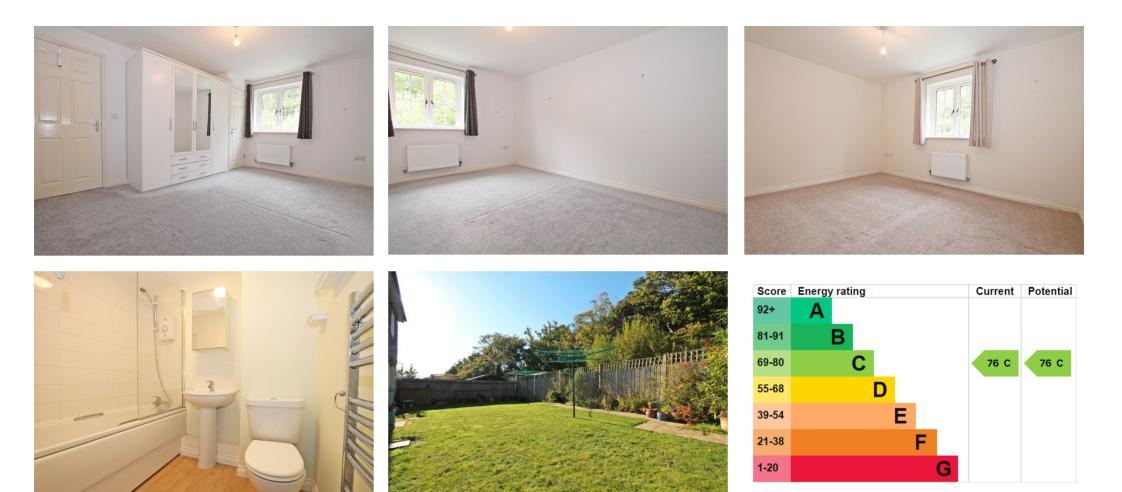

## **Supplementary Information**

Council Tax Band - C Payable £1,834.14 April 2024 – March 2025 Fareham Borough Council. **EPC:** Band - C EER Current - 76 Potential - 76 **Tenure:** Leasehold – 125 Years from 2009 Ground Rent & Service Charge - £116.00 PCM For more information