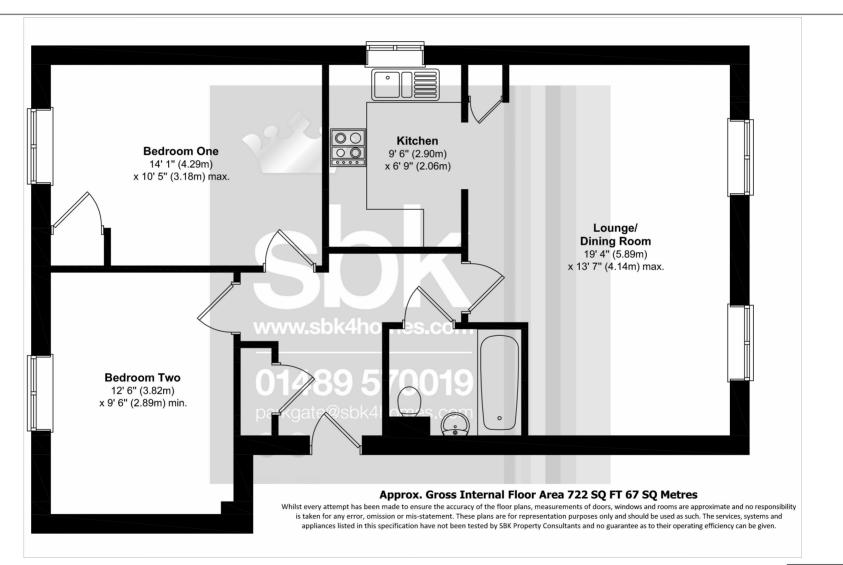

Flat 4 Endeavour Place, 56 Columbus Drive, Sarisbury Green, Southampton, SO31 7LW. For more information

01489 570019 www.sbk4homes.com

## 2 Bedrooms, 1 Bathrooms

NO FORWARD CHAIN
Popular Sarisbury Green Location
Two Double Bedrooms
Large Lounge/Diner
Fitted Kitchen With Appliances
Modern First Floor Apartment
Bathroom With Shower Over Bath
Gas Central Heating
Allocated Parking
Communal Gardens To Rear









For more information

01489 570019 www.sbk4homes.com

## 2 Bedrooms, 1 Bathrooms

## Approx. Gross Internal Floor Area: Circa 722 SQ FT (67 SQ Meters)



## **Supplementary Information**

Council Tax Band - C Payable £1,834.14 April 2024 – March 2025 Fareham Borough Council. **EPC:** Band - C EER Current - 76 Potential - 76 **Tenure:** Leasehold – 125 Years from 2009 Ground Rent & Service Charge - £116.00 PCM For more information

01489 570019 www.sbk4homes.com



Offered for sale with NO FORWARD CHAIN is this beautifully presented and maintained, first floor apartment constructed in 2012 by developers of repute Miller Homes. The property is located in the popular Admirals Wood development in Sarisbury Green and offers easy access to the A27, M27 motorway links and is only a short walk away from the Holly Hill Leisure Centre. Offering good sized accommodation throughout, the property benefits from two double bedrooms, a large lounge/diner